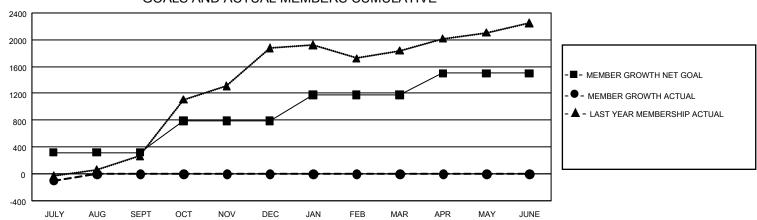

## GOALS AND ACTUAL MEMBERS CUMULATIVE

| DROPPED CLUBS: 1 |     | 100 CLUBS OF 814 ADDED 1 OR MORE | GENDER DISTRIBUTION             |                 |       |
|------------------|-----|----------------------------------|---------------------------------|-----------------|-------|
|                  |     | NEW MEMBERS                      | MALE 10,412 (43.16              |                 |       |
|                  |     |                                  | FEMALE                          | 13,711 (56.84%) |       |
| DROPPED MEMBERS  |     |                                  |                                 |                 |       |
| DECEASED         | 35  | CLICK HERE FOR CUMULATIVE        | TOTAL FAMILY UNIT MEMBERS       |                 | 6,639 |
| CLUB CANCELLED 0 |     | MEMBERSHIP DATA                  |                                 |                 | 0.070 |
| OTHER            | 316 |                                  | FAMILY MEMBERS PAYING HALF DUES |                 | 3,870 |
| TOTAL            | 351 |                                  |                                 |                 |       |

## GMT Constitutional Area 3, Group B

REPORT DOES NOT INCLUDE CLUBS IN UNDISTRICTED AREAS.

| Clubs         |               |             |               | Members               |                       |                         |                                                    |  |
|---------------|---------------|-------------|---------------|-----------------------|-----------------------|-------------------------|----------------------------------------------------|--|
|               | RESULTS FOR   | R 2021-2022 |               | RESULTS FOR 2021-2022 |                       |                         |                                                    |  |
| QUARTER       | NEW CLUB GOAL | NEW CLUBS   | DROPPED CLUBS | QUARTER MEMB          | ER GROWTH NET<br>GOAL | MEMBER GROWTH<br>ACTUAL | DROPPED<br>MEMBERS ACTUAL<br>(including transfers) |  |
| JULY/AUG/SEPT | 18            | 1           | 1             | JULY/AUG/SEPT         | 316                   | 264                     | 351                                                |  |
| OCT/NOV/DEC   | 66            | 0           | 0             | OCT/NOV/DEC           | 473                   | 0                       | 0                                                  |  |
| JAN/FEB/MAR   | 39            | 0           | 0             | JAN/FEB/MAR           | 389                   | 0                       | 0                                                  |  |
| APR/MAY/JUNE  | 18            | 0           | 0             | APR/MAY/JUNE          | 322                   | 0                       | 0                                                  |  |