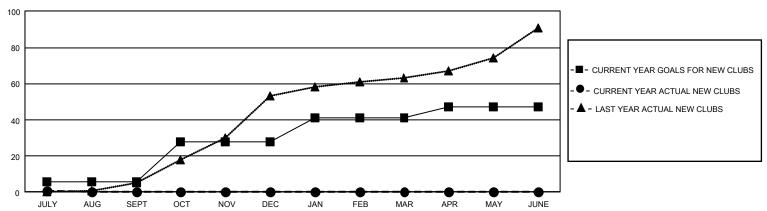

## GOALS AND ACTUAL NEW CLUBS CUMULATIVE

## GMT Constitutional Area 3, Group B

REPORT DOES NOT INCLUDE CLUBS IN UNDISTRICTED AREAS.

| Clubs         |               |             |               | Members               |                       |                         |                                                    |  |
|---------------|---------------|-------------|---------------|-----------------------|-----------------------|-------------------------|----------------------------------------------------|--|
|               | RESULTS FOR   | R 2021-2022 |               | RESULTS FOR 2021-2022 |                       |                         |                                                    |  |
| QUARTER       | NEW CLUB GOAL | NEW CLUBS   | DROPPED CLUBS | QUARTER MEMB          | ER GROWTH NET<br>GOAL | MEMBER GROWTH<br>ACTUAL | DROPPED<br>MEMBERS ACTUAL<br>(including transfers) |  |
| JULY/AUG/SEPT | 18            | 1           | 1             | JULY/AUG/SEPT         | 316                   | 264                     | 351                                                |  |
| OCT/NOV/DEC   | 66            | 0           | 0             | OCT/NOV/DEC           | 473                   | 0                       | 0                                                  |  |
| JAN/FEB/MAR   | 39            | 0           | 0             | JAN/FEB/MAR           | 389                   | 0                       | 0                                                  |  |
| APR/MAY/JUNE  | 18            | 0           | 0             | APR/MAY/JUNE          | 322                   | 0                       | 0                                                  |  |